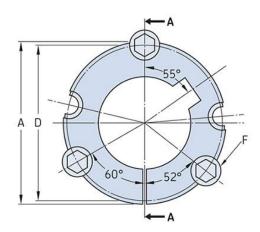

## PHF TB3525X55MM

| Bushing no.               | TB3525         |
|---------------------------|----------------|
| d = Bore diameter<br>(mm) | 55             |
| Bore diameter (in)        | 2.17           |
| Keyway width<br>(mm)      | 16             |
| Keyway width (in)         | 0.63           |
| Keyway depth<br>(mm)      | 4.3            |
| Keyway depth (in)         | 0.17           |
| A (mm)                    | 127            |
| A (in)                    | 5              |
| B (mm)                    | 63.5           |
| B (in)                    | 2.5            |
| D (mm)                    | 123            |
| D (in)                    | 4.84           |
| E (mm)                    | -              |
| E (in)                    | -              |
| F (mm)                    | 12.700 x 38.10 |
| F (in)                    | -              |
| Weight (kg)               | 4.02           |
| Weight (lbs)              | 8.86           |